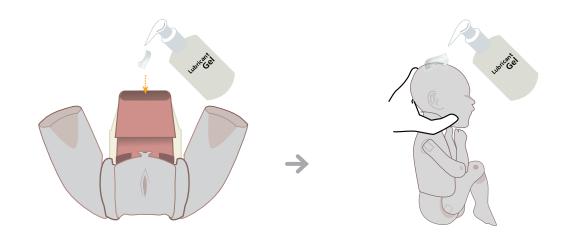

Use L&T branded lubricant with this product. Use of non-recommended fluid products may weaken or damage the simulator.

Always lubricate the uterus, birth canal and baby before each use.

Clean the product with a soft damp cloth or sponge, using only warm water with mild detergent, after every training session.