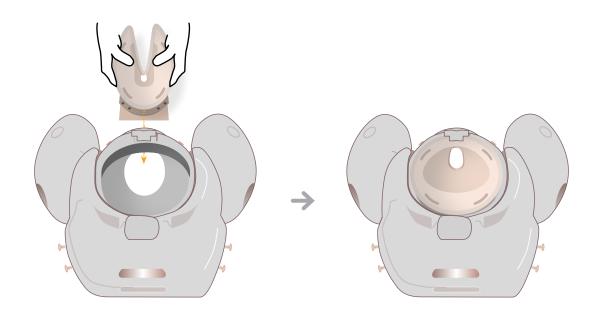

er every training session.

#### **DON'Ts**



Do not install near any heat sources, do not expose the product to flames or use near a naked flame source. Do not use flammable solvents near or on this product.

Do not use any attachments other than those supplied by the manufacturer.





Do not disassemble the product or attempt to repair a faulty unit, please return the product to Limbs & Things for assessment and repair.

Do not allow young children to use this product.







Always ensure the product is carefully packed and secured during transportation and storage in order to prevent personal injury or damage to the product.

#### GETTING THE PROMPT FLEX READY

Removing the ABDOMINAL SKIN



#### GETTING THE PROMPT FLEX READY

Removing PELVIC RING CLAMP, CERVIX & PERINEUM



























#### ADDING/REMOVING PERINEUM

After each training session, clean all the lubrication from all mother and baby surfaces with a warm damp cloth.



## ADDITIONAL MODULES \* ALLOW YOU TO TAILOR YOUR TRAINING NEEDS











\* All available in dark and light skin tones.