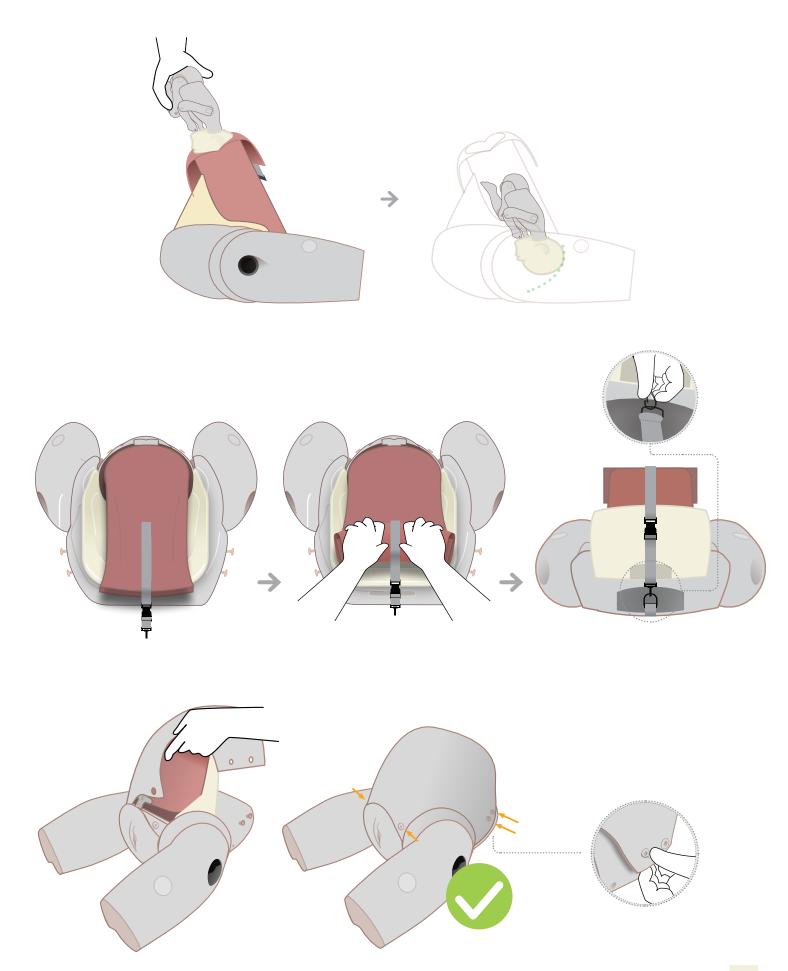

#### GETTING THE PROMPT FLEX READY

Removing the ABDOMINAL SKIN

#### GETTING THE PROMPT FLEX READY

Removing PELVIC RING CLAMP, CERVIX & PERINEUM