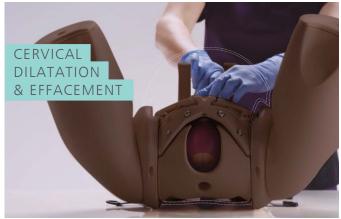

## ADDITIONAL MODULES \* ALLOW YOU TO TAILOR YOUR TRAINING NEEDS

\* All available in dark and light skin tones.