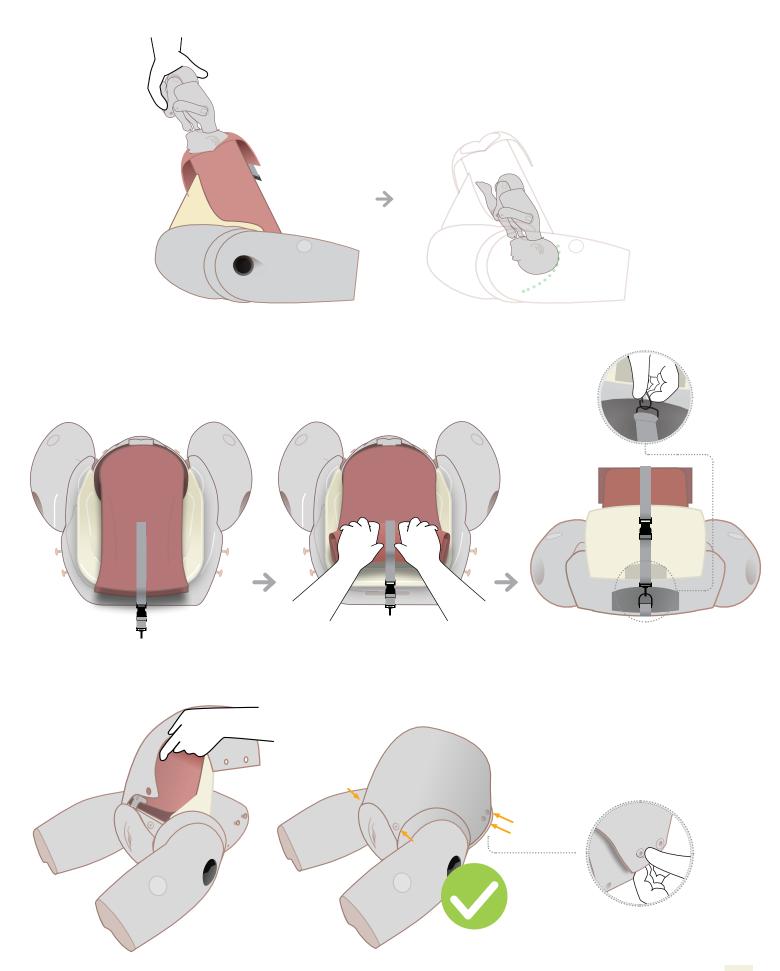

#### ADDING/REMOVING PERINEUM

After each training session, clean all the lubrication from all mother and baby surfaces with a warm damp cloth.