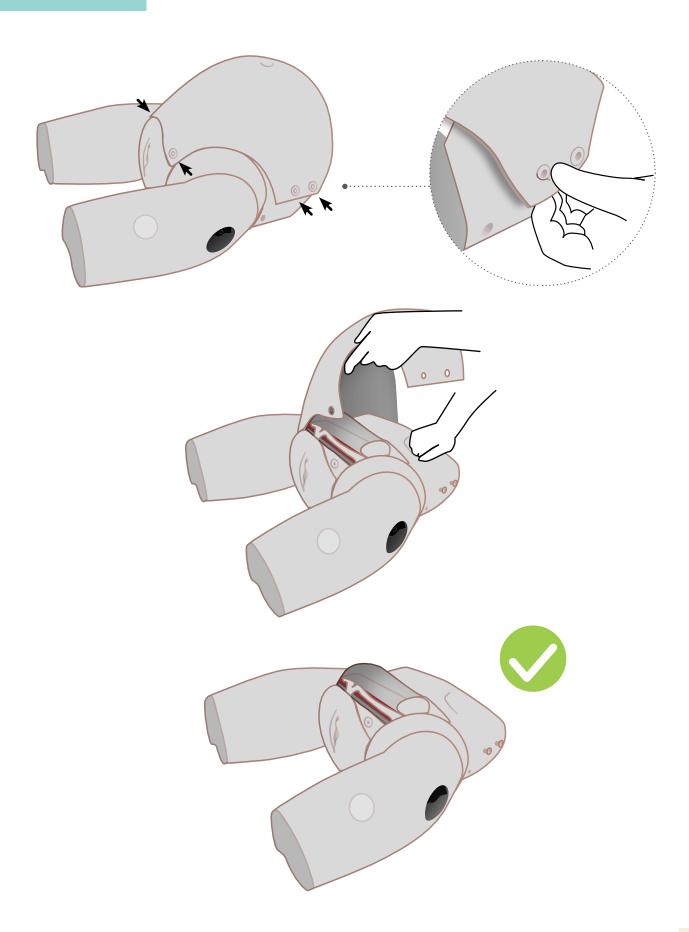

an the product with a soft damp cloth or sponge, using only warm water with mild detergent, after every training session.

#### **DON'Ts**



Do not install near any heat sources, do not expose the product to flames or use near a naked flame source. Do not use flammable solvents near or on this product.

Do not use any attachments other than those supplied by the manufacturer.





Do not disassemble the product or attempt to repair a faulty unit, please return the product to Limbs & Things for assessment and repair.

Do not allow young children to use this product.







Always ensure the product is carefully packed and secured during transportation and storage in order to prevent personal injury or damage to the product.

#### GETTING THE PROMPT FLEX READY

Removing the ABDOMINAL SKIN



#### GETTING THE PROMPT FLEX READY

Removing PELVIC RING CLAMP, CERVIX & PERINEUM



























#### ADDING/REMOVING PERINEUM

After each training session, clean all the lubrication from all mother and baby surfaces with a warm damp cloth.



## ADDITIONAL MODULES \* ALLOW YOU TO TAILOR YOUR TRAINING NEEDS











\* All available in dark and light skin tones.