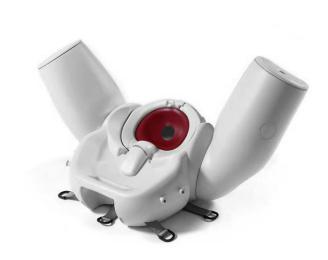

S                                                                                                                 | 7           |
| SETTING THE MODULE UP FOR VENTOUSE                                                                                                                | 10          |
| CLEANING & STORAGE                                                                                                                                | 14          |

# TAKE A LOOK AT OUR PROMPT FLEX VIDEO



VISIT THE WEBSITE limbsandthings.com

OR YOUTUBE CHANNEL youtube.com/limbsandthings

#### PACKAGE SUPPLIED

Perineum for AVB

80412





Uterus for AVB



Baby mask for AVB

80413



Foam Inserts for AVB

80314







#### YOU'LL NEED (NOT SUPPLIED)

Birthing Simulator - PROMPT Flex

80200

80206





### READ THE SAFETY INSTRUCTIONS CAREFULLY BEFORE USING YOUR ASSISTED VAGINAL BIRTH MODULE - PROMPT FLEX

#### DO's



Follow all instructions. Keep these instructions. Heed all warnings.

Wear gloves at all times and remove all jewellery items. Sharp surfaces such as finger nails and rings can lead to damage of silicone parts.



Use L&T branded lubricant with this product. Use of non-recommended fluid products may weaken or damage the simulator.

Always lubricate the uterus, birth canal and baby before each use.



Clean the product with a soft damp cloth or sponge, using only warm water with mild detergent, after every training session.

#### **DON'Ts**



Do not install near any heat sources, do not expose the product to flames or use near a naked flame source. Do not use flammable