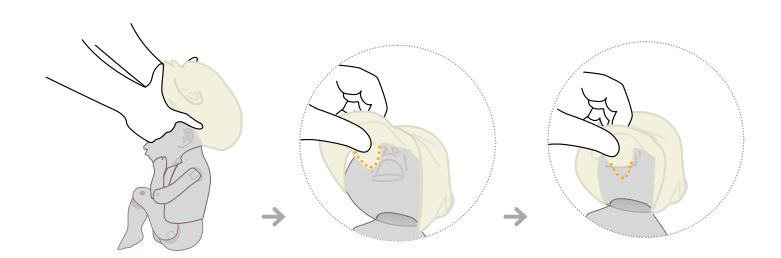

#### ADDING/REMOVING PERINEUM

After each training session, clean all the lubrication from all mother and baby surfaces with a warm damp cloth.