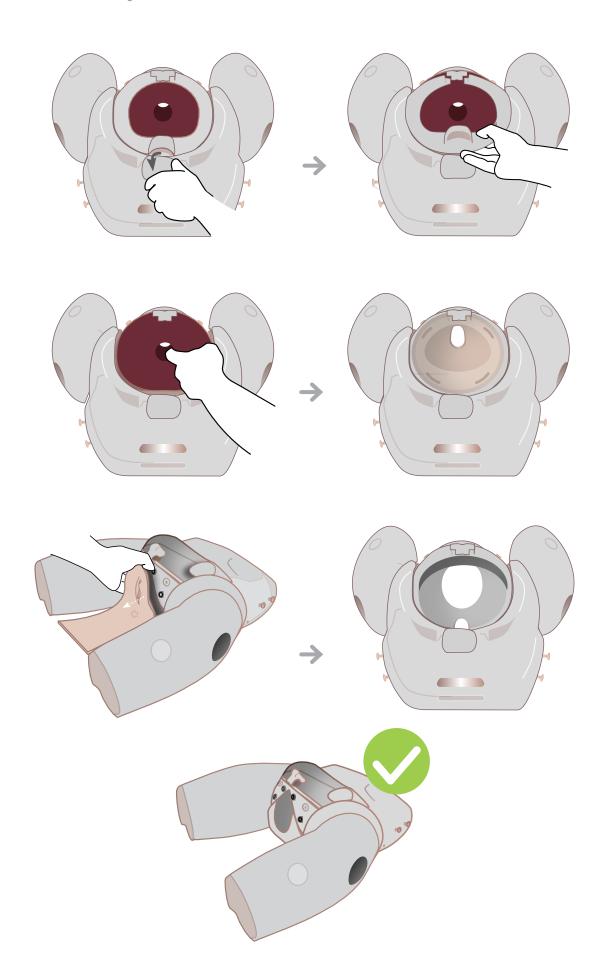

#### GETTING THE PROMPT FLEX READY

Removing PELVIC RING CLAMP, CERVIX & PERINEUM

#### ADDING/REMOVING PERINEUM

After each training session, clean all the lubrication from all mother and baby surfaces with a warm damp cloth.