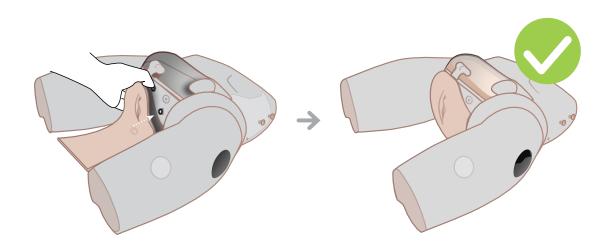

#### GETTING THE PROMPT FLEX READY

Removing PELVIC RING CLAMP, CERVIX & PERINEUM