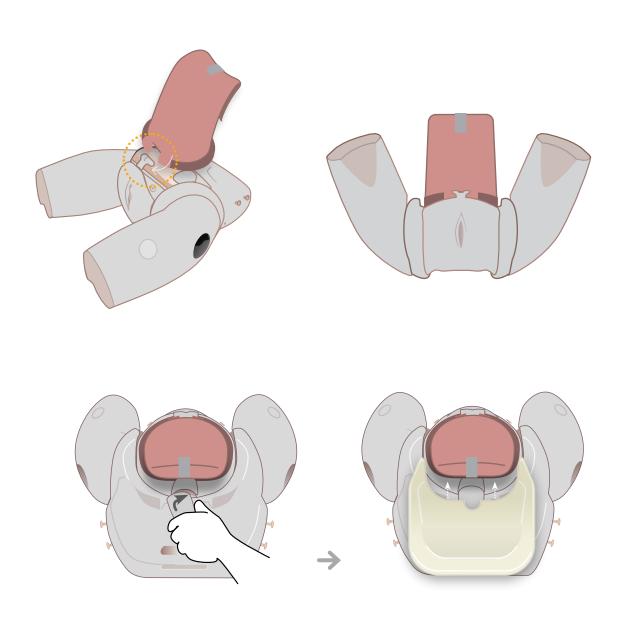

#### ADDING/REMOVING PERINEUM

After each training session, clean all the lubrication from all mother and baby surfaces with a warm damp cloth.