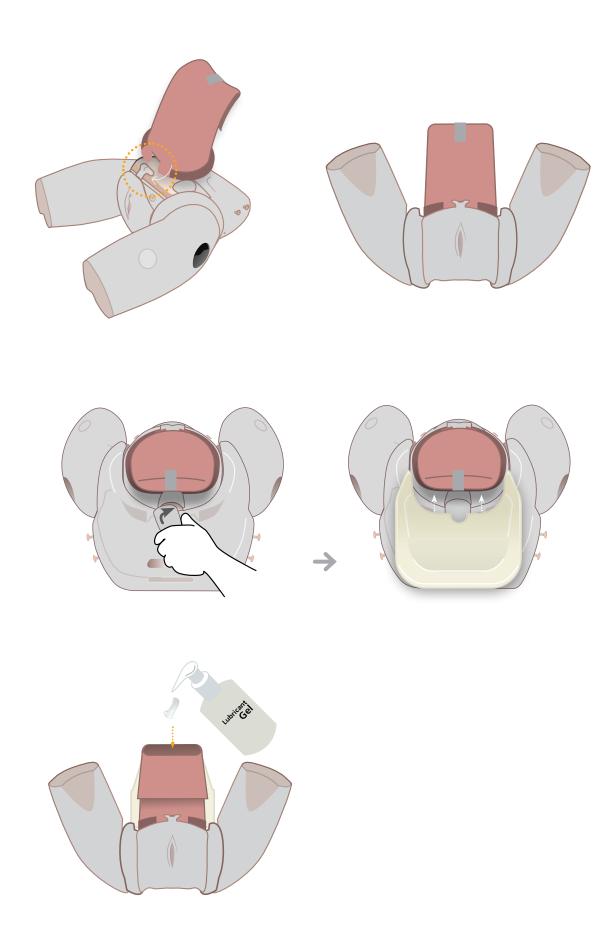

#### ADDING/REMOVING PERINEUM

After each training session, clean all the lubrication from all mother and baby surfaces with a warm damp cloth.

Use L&T branded lubricant with this product. Use of non-recommended fluid products may weaken or damage the simulator.

Always lubricate the uterus, birth canal and baby before each use.

Clean the product with a soft damp cloth or sponge, using only warm water with mild detergent, after every training session.