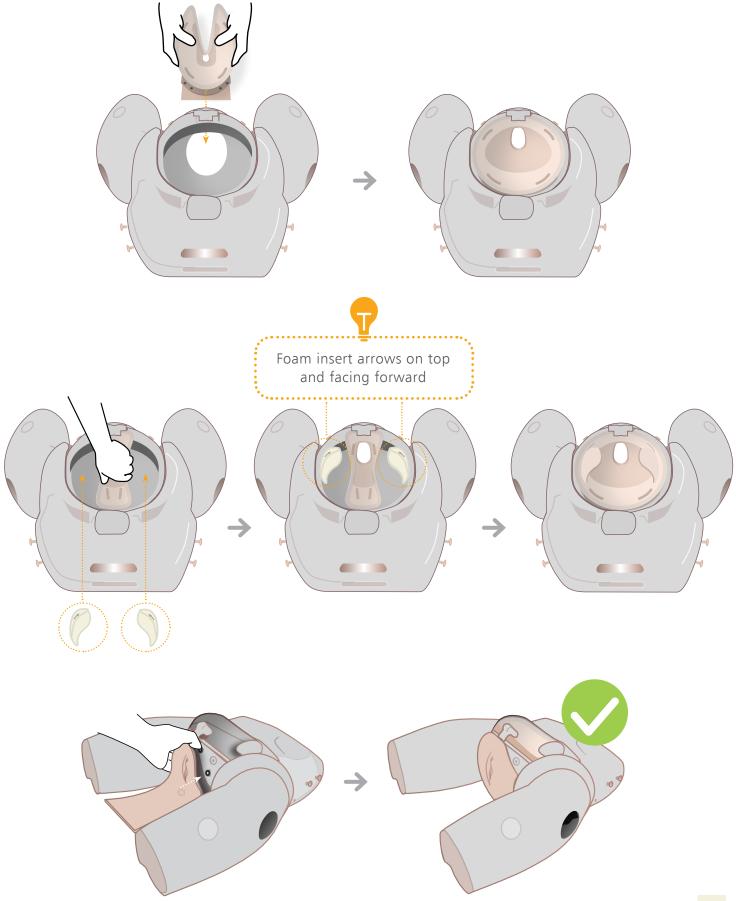

#### GETTING THE PROMPT FLEX READY

Removing PELVIC RING CLAMP, CERVIX & PERINEUM

#### ADDING/REMOVING PERINEUM

After each training session, clean all the lubrication from all mother and baby surfaces with a warm damp cloth.