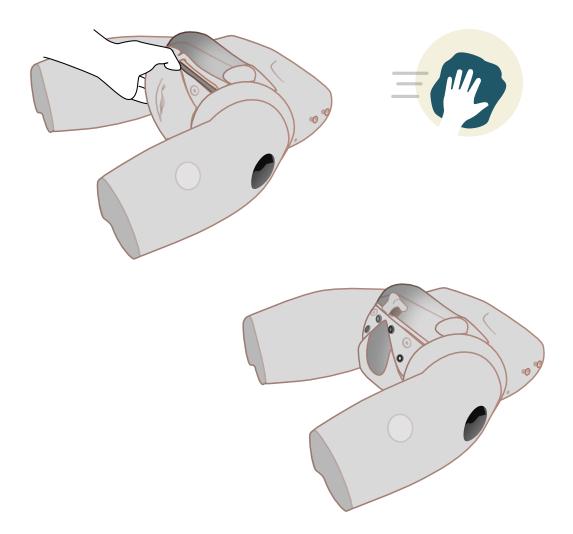

#### GETTING THE PROMPT FLEX READY

Removing PELVIC RING CLAMP, CERVIX & PERINEUM