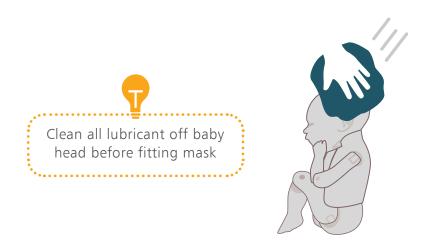

#### ADDING/REMOVING PERINEUM

After each training session, clean all the lubrication from all mother and baby surfaces with a warm damp cloth.